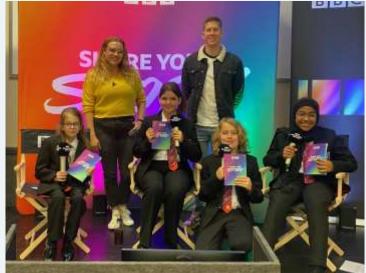

### **BBC Storytelling**

Students attended a BBC Storytelling event to encourage them to consider the benefits of storytelling, listen to and appreciate others' stories and experiences and encourage the sharing of stories that other students had

written in lessons.

The event exposed them to what it is like working at the BBC and they were able to ask questions about different roles and opportunities that they might be interested in pursuing in future years.