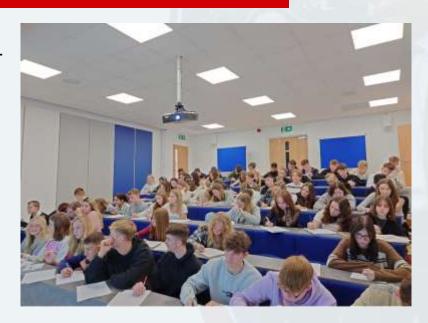

#### **Additional Revision Sessions**

Over 70 students attended a History revision session last Saturday in the refurbished Lecture Theatre.

Massive well done for those that attended and a big thank you for the staff putting on this event. On the next page are details of more revision sessions taking place over Half Term.