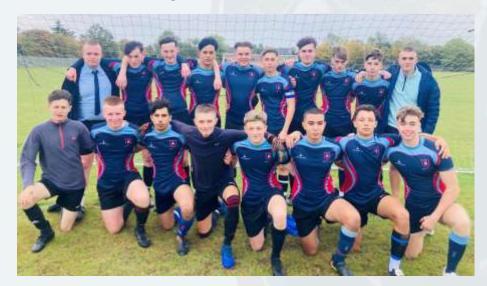

### Sixth Form Football

Our Year 12 and 13 boys secured a stunning second round victory in the **English Schools' Football Association**. Facing last year's winners of the Humberside Cup, St Mary's College Hull, on a wet and windy afternoon, the boys raced to a 5-0 half time score and went on to complete an 8-3 win thanks to a hat-trick from Lucas Wilden and goals from Sonnie Revell (2),

Ewan Klug, Seb Pargeter and Frankie Knight. We wish them the best of luck in the next round.