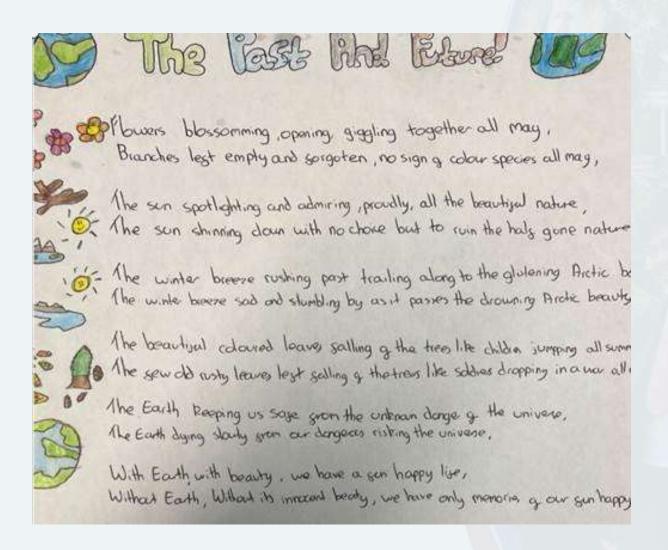

### **National Poetry Day**

On Thursday 6th October, we celebrated National Poetry Day. This event encouraged students to explore the topic of 'The Environment' and consider who we should protect it for.

They were asked to read, listen and analyse poems about the environment. Students were given the freedom to structure their poems however they thought most effective.

#### My Name is Earth

By Emily Taylor, Year 8

My name is Earth,
I am beautiful.
Greenery smothers me,
Oceans surround me,
I have a long life ahead of me.

My name is Earth,
I am beautiful.
Monkeys climb on trees,
Humans live upon me,
I still have so much to see.

My name is Earth,
I am beautiful.
Goats climb my mountains,
While humans pollute my land,
I am running out of time...

My name is Earth,

I am beautiful.

Ice glaciers are melting,

#### A Dying Landscape

By Annabelle Thompson - Year 8

The stench of decay,

The call of impending rot.

A land that creatures once adored,

Failing to provide, stopped.

A land that once flourished,
Annihilated by human ambition.
A land that was once pristine,
Forgetting nature's traditions.

Once peaceful and flawless.

Now rubble and huddled.

Once as graceful as the full moon,

Now a crumbling mess of doom.

An outraged sun forcing the world to change,

A storm of death and decay,

The Earth is falling away.

All hope has been lost,

What lead the Earth into such disar-