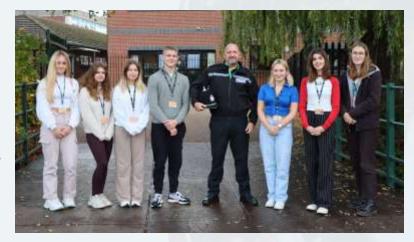

#### **Humberside Police**

A number of our Sixth Form students recently participated in Humberside Police's Young Person's Independent Advisory Group. The YPIAG works with young adults aged 16-24, and is designed to help Humberside Police to better understand how they can work with our local communities.