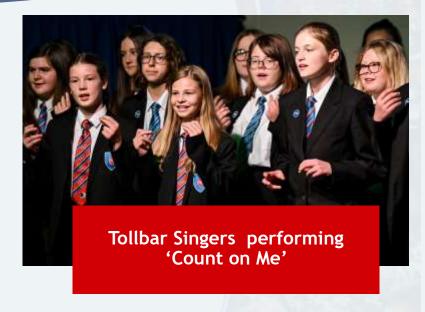

#### **Autumn Concert**

Toll Bar recently hosted a musical evening with singers and instrumentalists.

A massive well done to those that performed over the course of the evening.

Thank you to members of the Music department for organising the event.