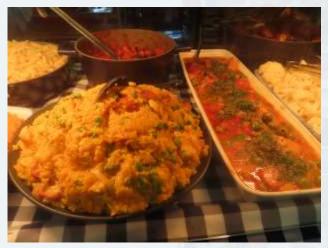

### Day of the Dead

El Día de los Muertos came early to Waltham Toll Bar, with delicious Mexican food for lunch, lovely decorations in the canteen to celebrate and staff wearing brilliant costumes. Many pupils participated in the face mask competition organised by the MFL Department and had their photos taken in our special Day of the Dead Photo Booth. Winners will be announced in November. A great festival to celebrate before the break. ¡Felices vacaciones!