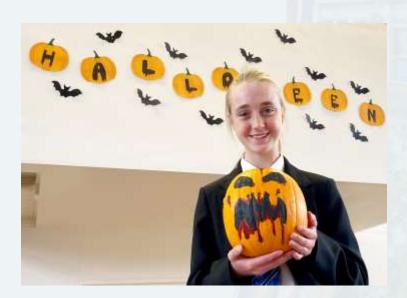

### **Special Thanks**

Thank you to Megan Spencer Yr10, Kiera Tupman Yr12 and members of the Art department for decorating the food halls ready for Halloween.