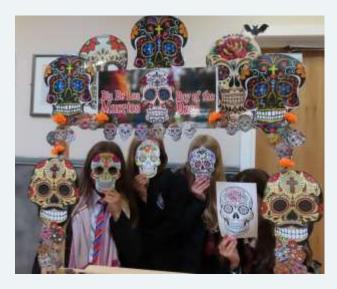

### Day of the Dead

El Día de los Muertos came early to Waltham Toll Bar, with delicious Mexican food for lunch, lovely decorations in the canteen to celebrate and staff wearing brilliant costumes. Many pupils participated in the face mask competition organised by the MFL Department and had their photos taken in our special Day of the Dead Photo Booth. Winners will be announced in November. A great festival to celebrate before the break. ¡Felices vacaciones!